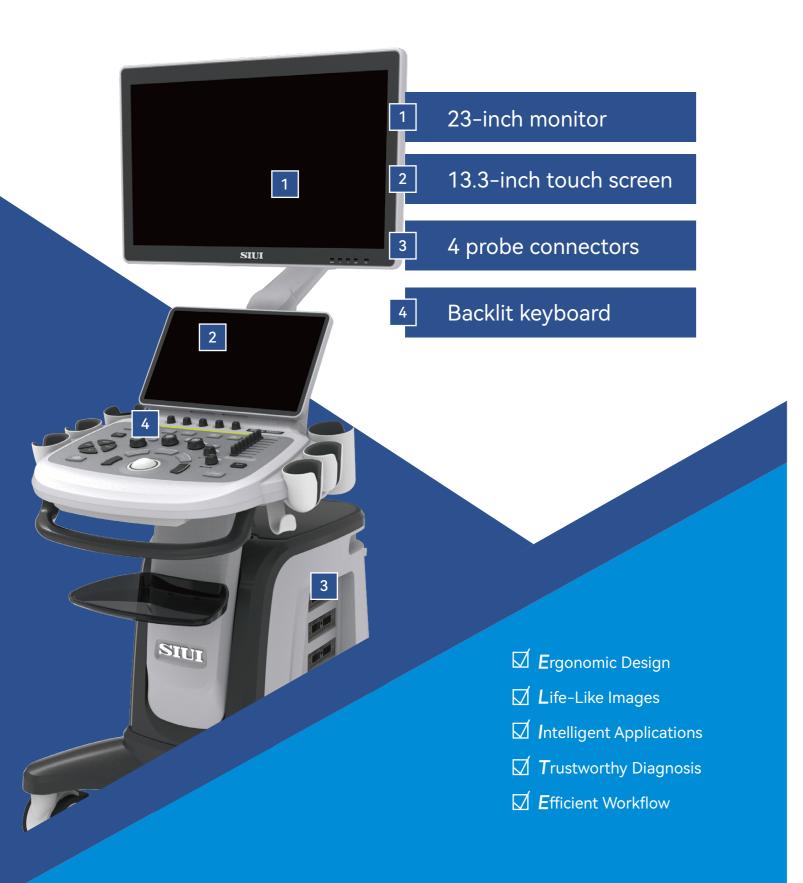

Apogee 5300 Elite excels in both general and specialized examinations, making it an excellent solution for enhancing diagnostic accuracy and efficiency across various applications including OB / GYN and radiology.





Anything, Anytime, Anywhere Live Service for Imaging



Shantou Institute of Ultrasonic Instruments Co., Ltd. Add: No.77, Jinsha Road, Shantou 515041 Guangdong, China Tel: 86-754-8825 0150 Fax: 86-754-8825 1499 http://www.siui.com E-mail: siui@siui.com

### HONG KONG OFFICE:

Shantou Institute of Ultrasonic Instruments (HK) Co., Ltd. Add: Room 2101, Tung Chiu Commercial Center 193 Lockhart Road, HK Tel: 852-2891 6722 Fax: 852-2891 6723











## Extraordinary Diagnostic Capabilities

# Exceptional Diagnostic Capabilities

### IN OB / GYN I



Auto OB automatically measures the common fetal biometry results (e.g. HC, BPD, OFD, AC, FL) in standard sections to improve operation accuracy and efficiency.



**CHI** enhances the contrast between the lesions and surrounding tissues to int