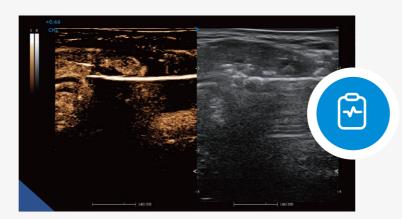

### IN OB / GYN I

Auto OB automatically measures the common fetal biometry results (e.g. HC, BPD, OFD, AC, FL) in standard sections to improve operation accuracy and efficiency.

**CHI** enhances the contrast between the lesions and surrounding tissues to intuitively visualize the perfusion status of the organ, facilitating the accurate differential diagnosis of certain diseases.