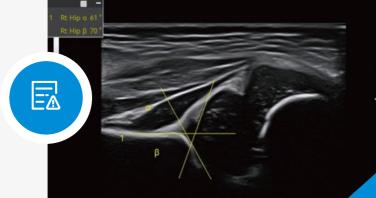

IN RADIOLOGY

**Auto Hip** minimizes the possibility of misdiagnosis in hip dysplasia evaluation and classification by automatically identifying bone and cartilage baseline and top line, along with measuring  $\alpha$  and  $\beta$  angles.