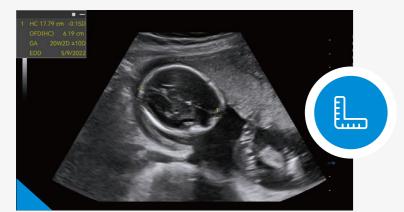

### IN OB / GYN I

Auto OB automatically measures the common fetal biometry results (e.g. HC, BPD, OFD, AC, FL) in standard sections to improve operation accuracy and efficiency.

**CHI** enhances the contrast between the lesions and surrounding tissues to intuitively visualize the perfusion status of the organ, facilitating the accurate differential diagnosis of certain diseases.