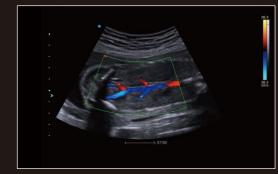

## **IMAGE GALLERY**

Fetal Renal Artery - CFM

Atrial Septal Defect - CW

Endometrial Choriocarcinoma – 2B Mode

Kidney - CFM