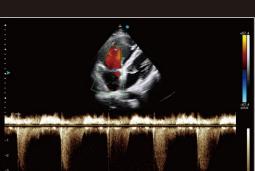

## **IMAGE GALLERY**

Fetal Renal Artery - CFM

Atrial Septal Defect - CW

Endometrial Choriocarcinoma – 2B Mode

Kidney - CFM