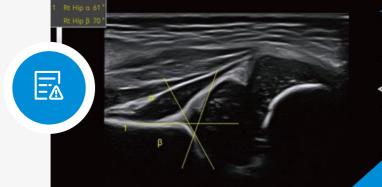

IN RADIOLOGY

**Auto Hip** minimizes the possibility of misdiagnosis in hip dysplasia evaluation and classification by automatically identifying bone and cartilage baseline and top line, along with measuring  $\alpha$  and  $\beta$  angles.