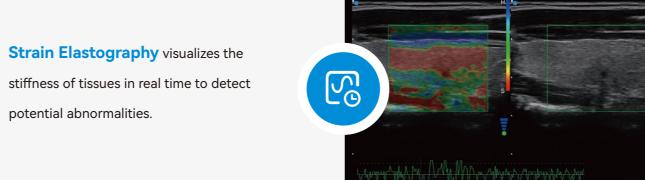

### IN OB / GYN I

Auto OB automatically measures the common fetal biometry results (e.g. HC, BPD, OFD, AC, FL) in standard sections to improve operation accuracy and efficiency.

**CHI** enhances the contrast between the lesions and surrounding tissues to intuitively visualize the perfusion status of the organ, facilitating the accurate differential diagnosis of certain diseases.