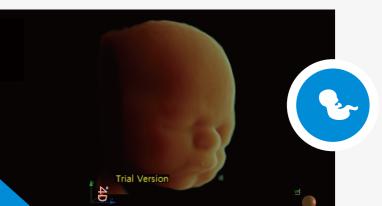

Lumi 4D empowers adjustable light source angle to support real-time static stereo imaging of the fetus.

**Needle Enhancement** improves the visibility of the needle position during biopsy procedure for enhanced operation precision.