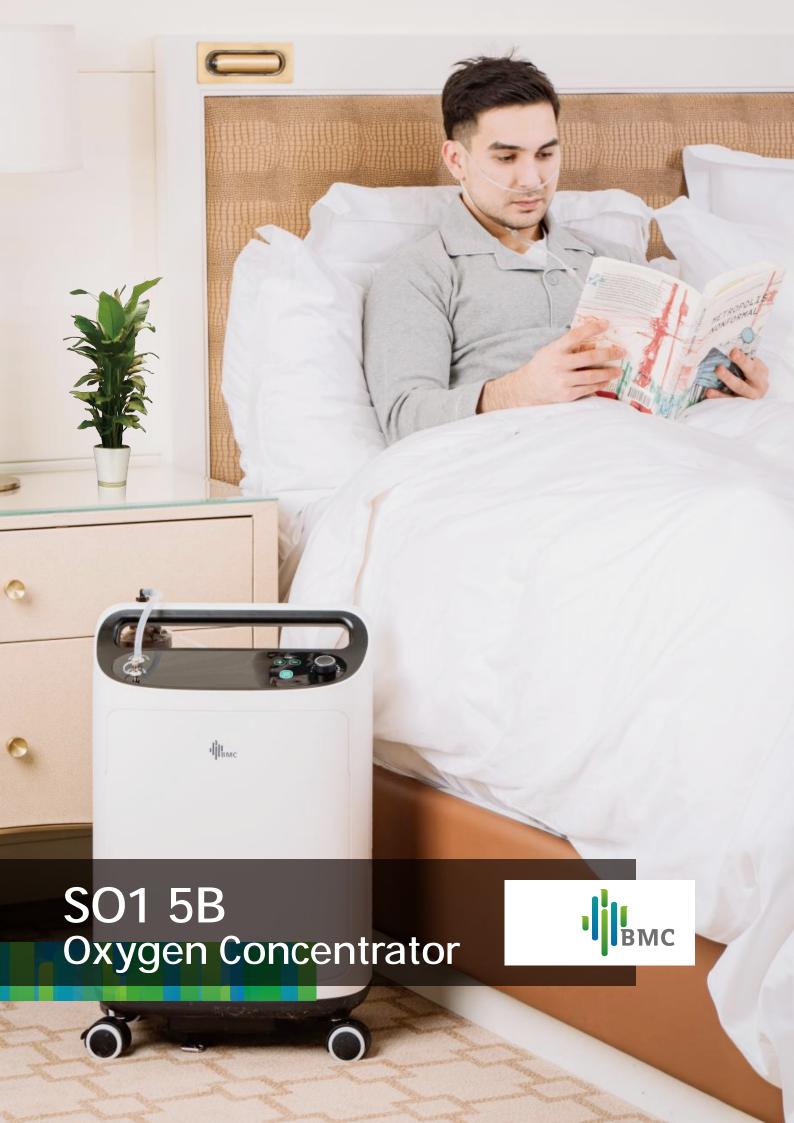

### Medical-standard oxygen supply

Provide oxygen with a concentration of 93%±3% for 24h.