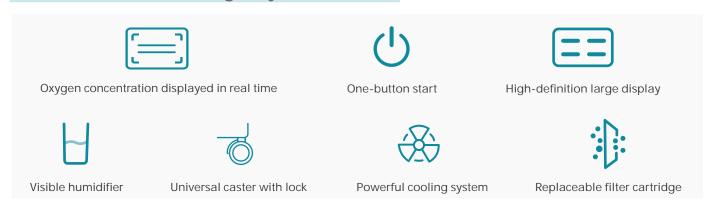

#### Smart remote control

It allows you to set the device remotely (including backlight, operation time and oxygen flow rate), making oxygen inhalation easier.

#### Powerful kernel

Thanks to the stable and high-e ciency lithium molecular sieve, high adsorption e ciency, stable performance and sustainable high-concentration oxygen output can be achieved.

#### Multiple filtrations for clean breathing

E ciently filter out impurities in the air to make the generated oxygen cleaner.

#### **Convenient timed oxygen**

Timed oxygen can be set up to 4 hours, and it will automatically shut down after the time is up.

# More features are waiting for you to find out