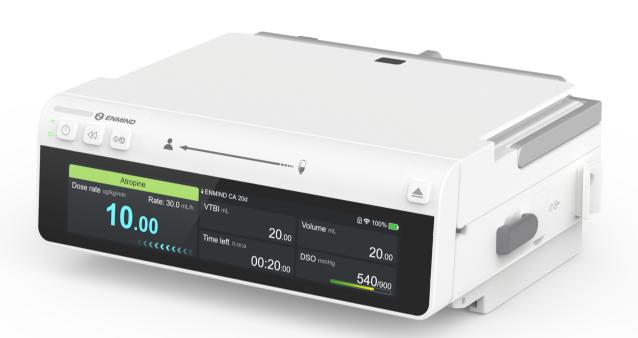

### Large Screen

7-inch true color capacitive touch screen, bring extraordinary display and operating experence.