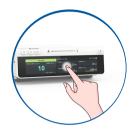

### Large Screen

7-inch true color capacitive touch screen, bring extraordinary display and operating experence.