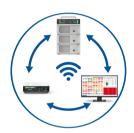

### **Smart Connectivity**

Department data synhronization management. Interact with workstation and central management system.