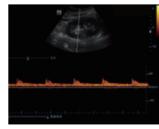

imum 2 universal transducer connectors
- User friendly control panel with backlit
- Light and compact design for extreme portability

## **Advanced Imaging Technologies**

- PW Doppler and Auto Trace reveal details of blood flow for more comprehensive diagnosis
- Tissue Harmonic Imaging for enhanced contrast resolution
- iClear for Speckle Reduction Imaging, providing clear and sharp lesion contours
- iTouch for quick image optimization
- iZoom for instant full screen image zoom

## **Convenient Workflow**

- iScanHelper offers ultrasound tutorial for your practice
- iStorage for instant images and reports transfer to PC
- User-defined keys for programmable personalized operations
- 1.5h uninterrupted scanning with rechargeable battery
- 500GB hard disk for large patient data storage











Liver

PW Doppler image of Kidney

Uterus

Carotid