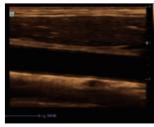

2 universal transducer connectors
- User friendly control panel with backlit
- Light and compact design for extreme portability

## **Advanced Imaging Technologies**

- PW Doppler and Auto Trace reveal details of blood flow for more comprehensive diagnosis
- Tissue Harmonic Imaging for enhanced contrast resolution
- iClear for Speckle Reduction Imaging, providing clear and sharp lesion contours
- iTouch for quick image optimization
- iZoom for instant full screen image zoom

## **Convenient Workflow**

- iScanHelper offers ultrasound tutorial for your practice
- iStorage for instant images and reports transfer to PC
- User-defined keys for programmable personalized operations
- 1.5h uninterrupted scanning with rechargeable battery
- 500GB hard disk for large patient data storage











Liver

PW Doppler image of Kidney

Uterus

Carotid