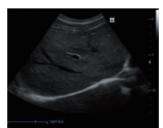

aximum 2 universal transducer connectors
- User friendly control panel with backlit
- Light and compact design for extreme portability

## **Advanced Imaging Technologies**

- PW Doppler and Auto Trace reveal details of blood flow for more comprehensive diagnosis
- Tissue Harmonic Imaging for enhanced contrast resolution
- iClear for Speckle Reduction Imaging, providing clear and sharp lesion contours
- iTouch for quick image optimization
- iZoom for instant full screen image zoom

## **Convenient Workflow**

- iScanHelper offers ultrasound tutorial for your practice
- iStorage for instant images and reports transfer to PC
- User-defined keys for programmable personalized operations
- 1.5h uninterrupted scanning with rechargeable battery
- 500GB hard disk for large patient data storage











Liver

PW Doppler image of Kidney

Uterus

Carotid