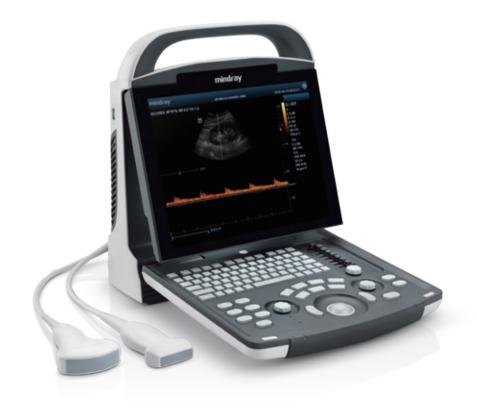

## **DP-2**8

Digital Ultrasonic Diagnostic Imaging System

Good image quality and compact ergonomic design with Full Screen, make the new DP-28 edition your ideal choice of B/W ultrasound. With superb PW Doppler imaging to access blood flow in different clinical conditions, DP-28 edition can accompany you at an all new level. Built-in battery and mobile trolley provides you a limitless ultrasound solution.

## **Ergonomic Mobile Design with Full Screen**

- 12.1 inch high definition LED with full screen design
- 30 degree tilting angle adjustable monitor
- Maximum 2 universal transducer connectors
- User friendly control panel with backlit
- Light and compact design for extreme portability