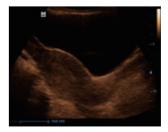

um 2 universal transducer connectors
- User friendly control panel with backlit
- Light and compact design for extreme portability

## **Advanced Imaging Technologies**

- PW Doppler and Auto Trace reveal details of blood flow for more comprehensive diagnosis
- Tissue Harmonic Imaging for enhanced contrast resolution
- iClear for Speckle Reduction Imaging, providing clear and sharp lesion contours
- iTouch for quick image optimization
- iZoom for instant full screen image zoom

## **Convenient Workflow**

- iScanHelper offers ultrasound tutorial for your practice
- iStorage for instant images and reports transfer to PC
- User-defined keys for programmable personalized operations
- 1.5h uninterrupted scanning with rechargeable battery
- 500GB hard disk for large patient data storage











Liver

PW Doppler image of Kidney

Uterus

Carotid