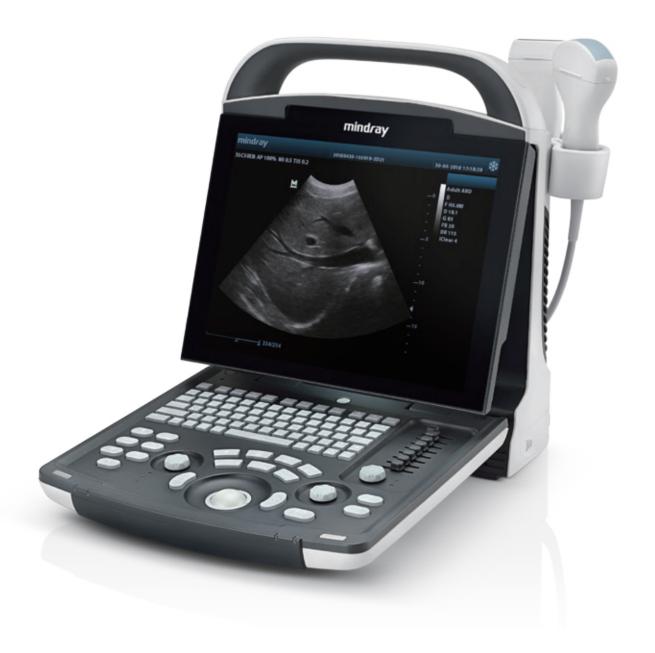

## **DP-2**8

Digital Ultrasonic Diagnostic Imaging System

Good image quality and compact ergonomic design with Full Screen, make the new DP-28 edition your ideal choice of B/W ultrasound. With superb PW Doppler imaging to access blood flow in different clinical conditions, DP-28 edition can accompany you at an all new level. Built-in battery and mobile trolley provides you a limitless ultrasound solution.

## **Ergonomic Mobile Design with Full Screen**

- 12.1 inch high definition LED with full screen design
- 30 degree tilting angle adjustable monitor
- Maximum 2 universal transducer connectors
- User friendly control panel with backlit
- Light and compact design for extreme portability